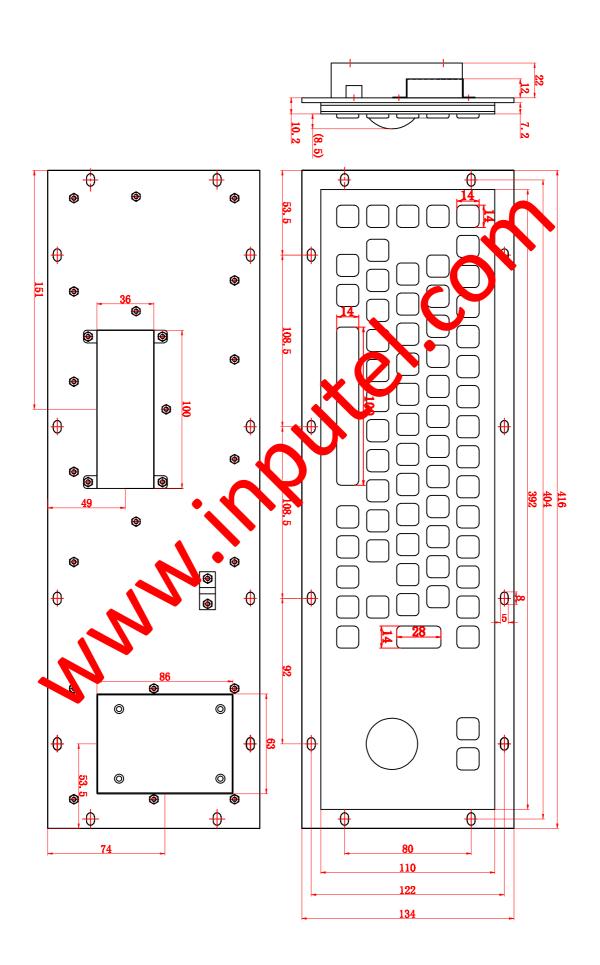

## **Product Datasheet**

**Model Number: KB001-BL** 

Protection Level: IP65; NEMA4X

Lifespan: > 5 years.

Interface: PS2, USB available. Supply Voltage: +5V DC +/-5%

Operating temperature: -10C to +60C Storage temperature: -20C to +70C. Panel dimensions: 392mm x 110mm

Dustproof, Water proof, Vandalism resistance

Mounting type: Rear Mounting

No. of keys: 66 keys, high quality stainless steel

Track ball diameter: 38mm

Key switch Technology: Silicone switching element

Key switch lifetime: > 5 million of operations.

Actuation Force/travel: 1N/2.0mm Mounting Rack: Aluminum alloy

Lettering: laser engraved legends for excellent durability

G.W.: 1.80kg.

All languages version and interace are available on

request.