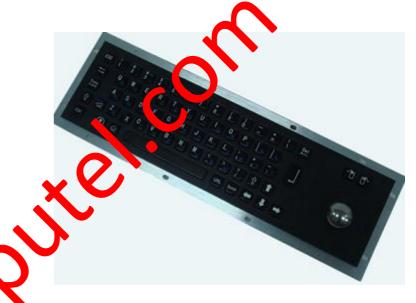

## **Product Datasheet**

**Model Number: KB001-BL** 

Protection Level: IP65; NEMA4X

Lifespan: > 5 years.

Interface: PS2, USB available. Supply Voltage: +5V DC +/-5%

Operating temperature: -10C to +60C Storage temperature: -20C to +70C. Panel dimensions: 392mm x 110mm

Dustproof, Water proof, Vandalism resistance

Mounting type: Rear Mounting

No. of keys: 66 keys, high quality stainless steel

Track ball diameter: 38mm

Key switch Technology: Silicone switching element

Key switch lifetime: > 5 million of operations.

Actuation Force/travel: 1N/2.0mm Mounting Rack: Aluminum alloy

Lettering: laser engraved legends for excellent durability

G.W.: 1.80kg.

All languages version and interace are available on

request.