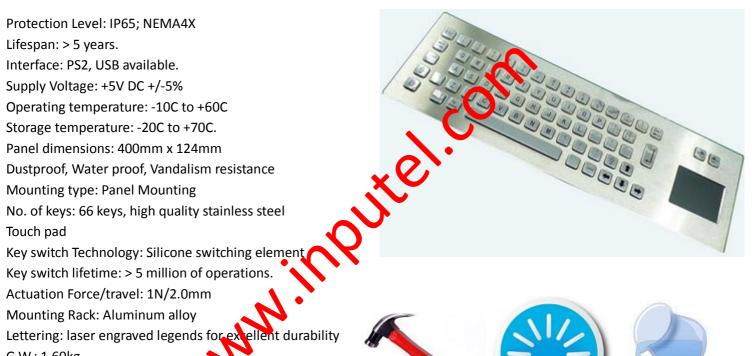

## **Product Datasheet**

**Model Number: KB001T-P** 

Protection Level: IP65: NEMA4X

Lifespan: > 5 years.

Interface: PS2, USB available. Supply Voltage: +5V DC +/-5%

Operating temperature: -10C to +60C Storage temperature: -20C to +70C. Panel dimensions: 400mm x 124mm

G.W.: 1.60kg.

are available on All languages version and inter

request.