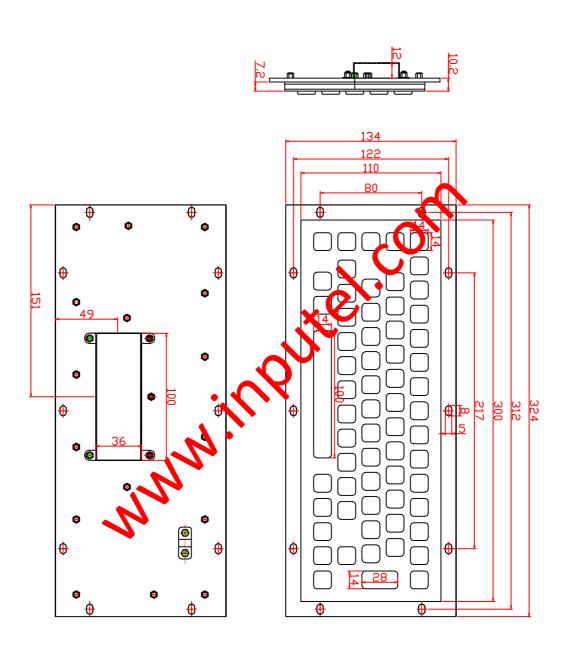

## **Product Datasheet**

**Model Number: KB002** 

Protection Level: IP65; NEMA4X

Lifespan: > 5 years.

Interface: PS2, USB available. Supply Voltage: +5V DC +/-5%

Operating temperature: -10C to +60C Storage temperature: -20C to +70C. Panel dimensions: 300mm x 110mm

Dustproof, Water proof, Vandalism resistance

Mounting type: Rear Mounting

No. of keys: 64 keys, high quality stainless steel Key switch Technology: Silicone switching element

Key switch lifetime: > 5 million of operations.