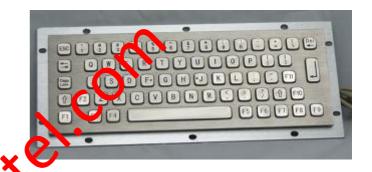

## **Product Datasheet**

**Model Number: KB002** 

Protection Level: IP65; NEMA4X

Lifespan: > 5 years.

Interface: PS2, USB available. Supply Voltage: +5V DC +/-5%

Operating temperature: -10C to +60C Storage temperature: -20C to +70C. Panel dimensions: 300mm x 110mm

Dustproof, Water proof, Vandalism resistance

Mounting type: Rear Mounting

No. of keys: 64 keys, high quality stainless steel Key switch Technology: Silicone switching element

Key switch lifetime: > 5 million of operations.

Actuation Force/travel: 1N/2.0mm Mounting Rack: Aluminum alloy

Lettering: laser engraved legends for excellent durability

G.W.: 1.40kg.

All languages version and interface on available on

request.