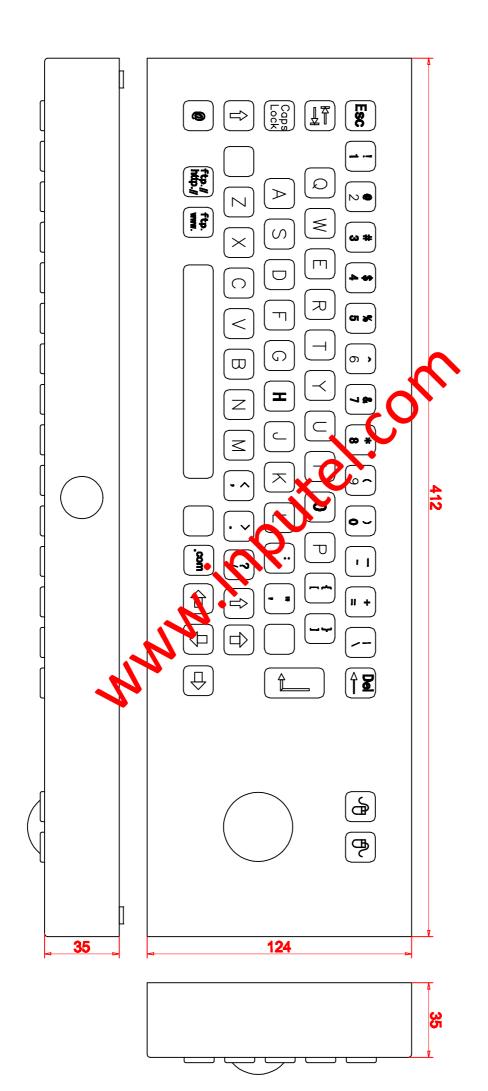

## Model Number: KBCA1 (Desktop)

Protection Level: IP65: NEMA4X

Lifespan: > 5 years.

Interface: PS2, USB available. Supply Voltage: +5V DC +/-5%

Operating temperature: -10C to +60C Storage temperature: -20C to +70C.

G.W.: 3.30kg.

are available on All languages version and inter

request.