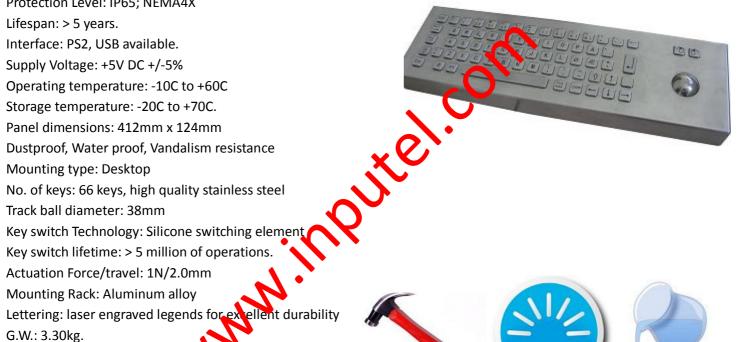

## Model Number: KBCA1 (Desktop)

Protection Level: IP65: NEMA4X

Lifespan: > 5 years.

Interface: PS2, USB available. Supply Voltage: +5V DC +/-5%

Operating temperature: -10C to +60C Storage temperature: -20C to +70C.

G.W.: 3.30kg.

are available on All languages version and inter

request.