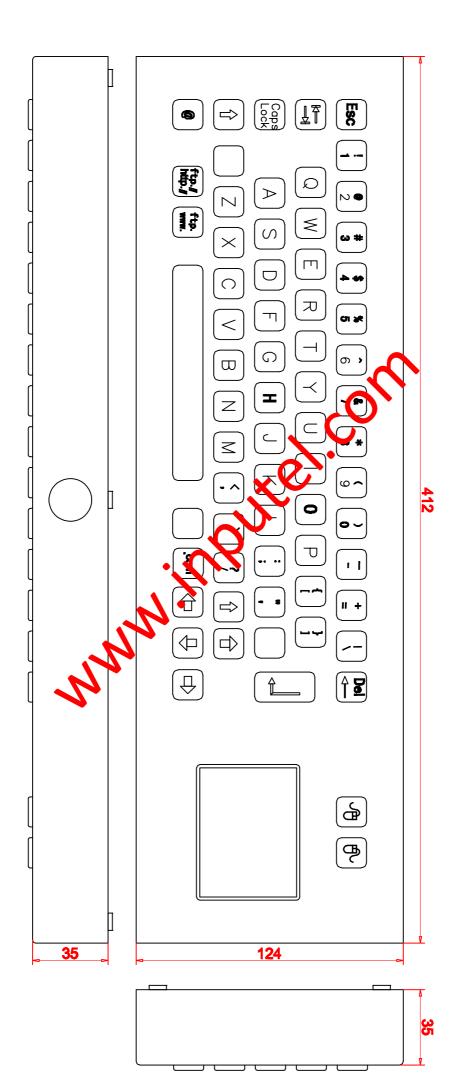

## Model Number: KBCA2 (Desktop)

Protection Level: IP65; NEMA4X
Lifespan: > 5 years.
Interface: PS2, USB available.
Supply Voltage: +5V DC +/-5%
Operating temperature: -10C to +60C
Storage temperature: -20C to +70C.
Panel dimensions: 412mm x 124mm
Dustproof, Water proof, Vandalism resistance
Mounting type: Desktop
No. of keys: 66 keys, high quality stainless steel
Touch pad
Key switch Technology: Silicone switching element
Key switch Technology: Silicone switching element
Key switch Ilfetime: > 5 million of operations.
Actuation Force/travel: 1N/2.0mm
Mounting Rack: Aluminum alloy
Lettering: laser engraved legends for excellent durability
G.W:: 3.20kg.
All languages version and intervenare available on request.