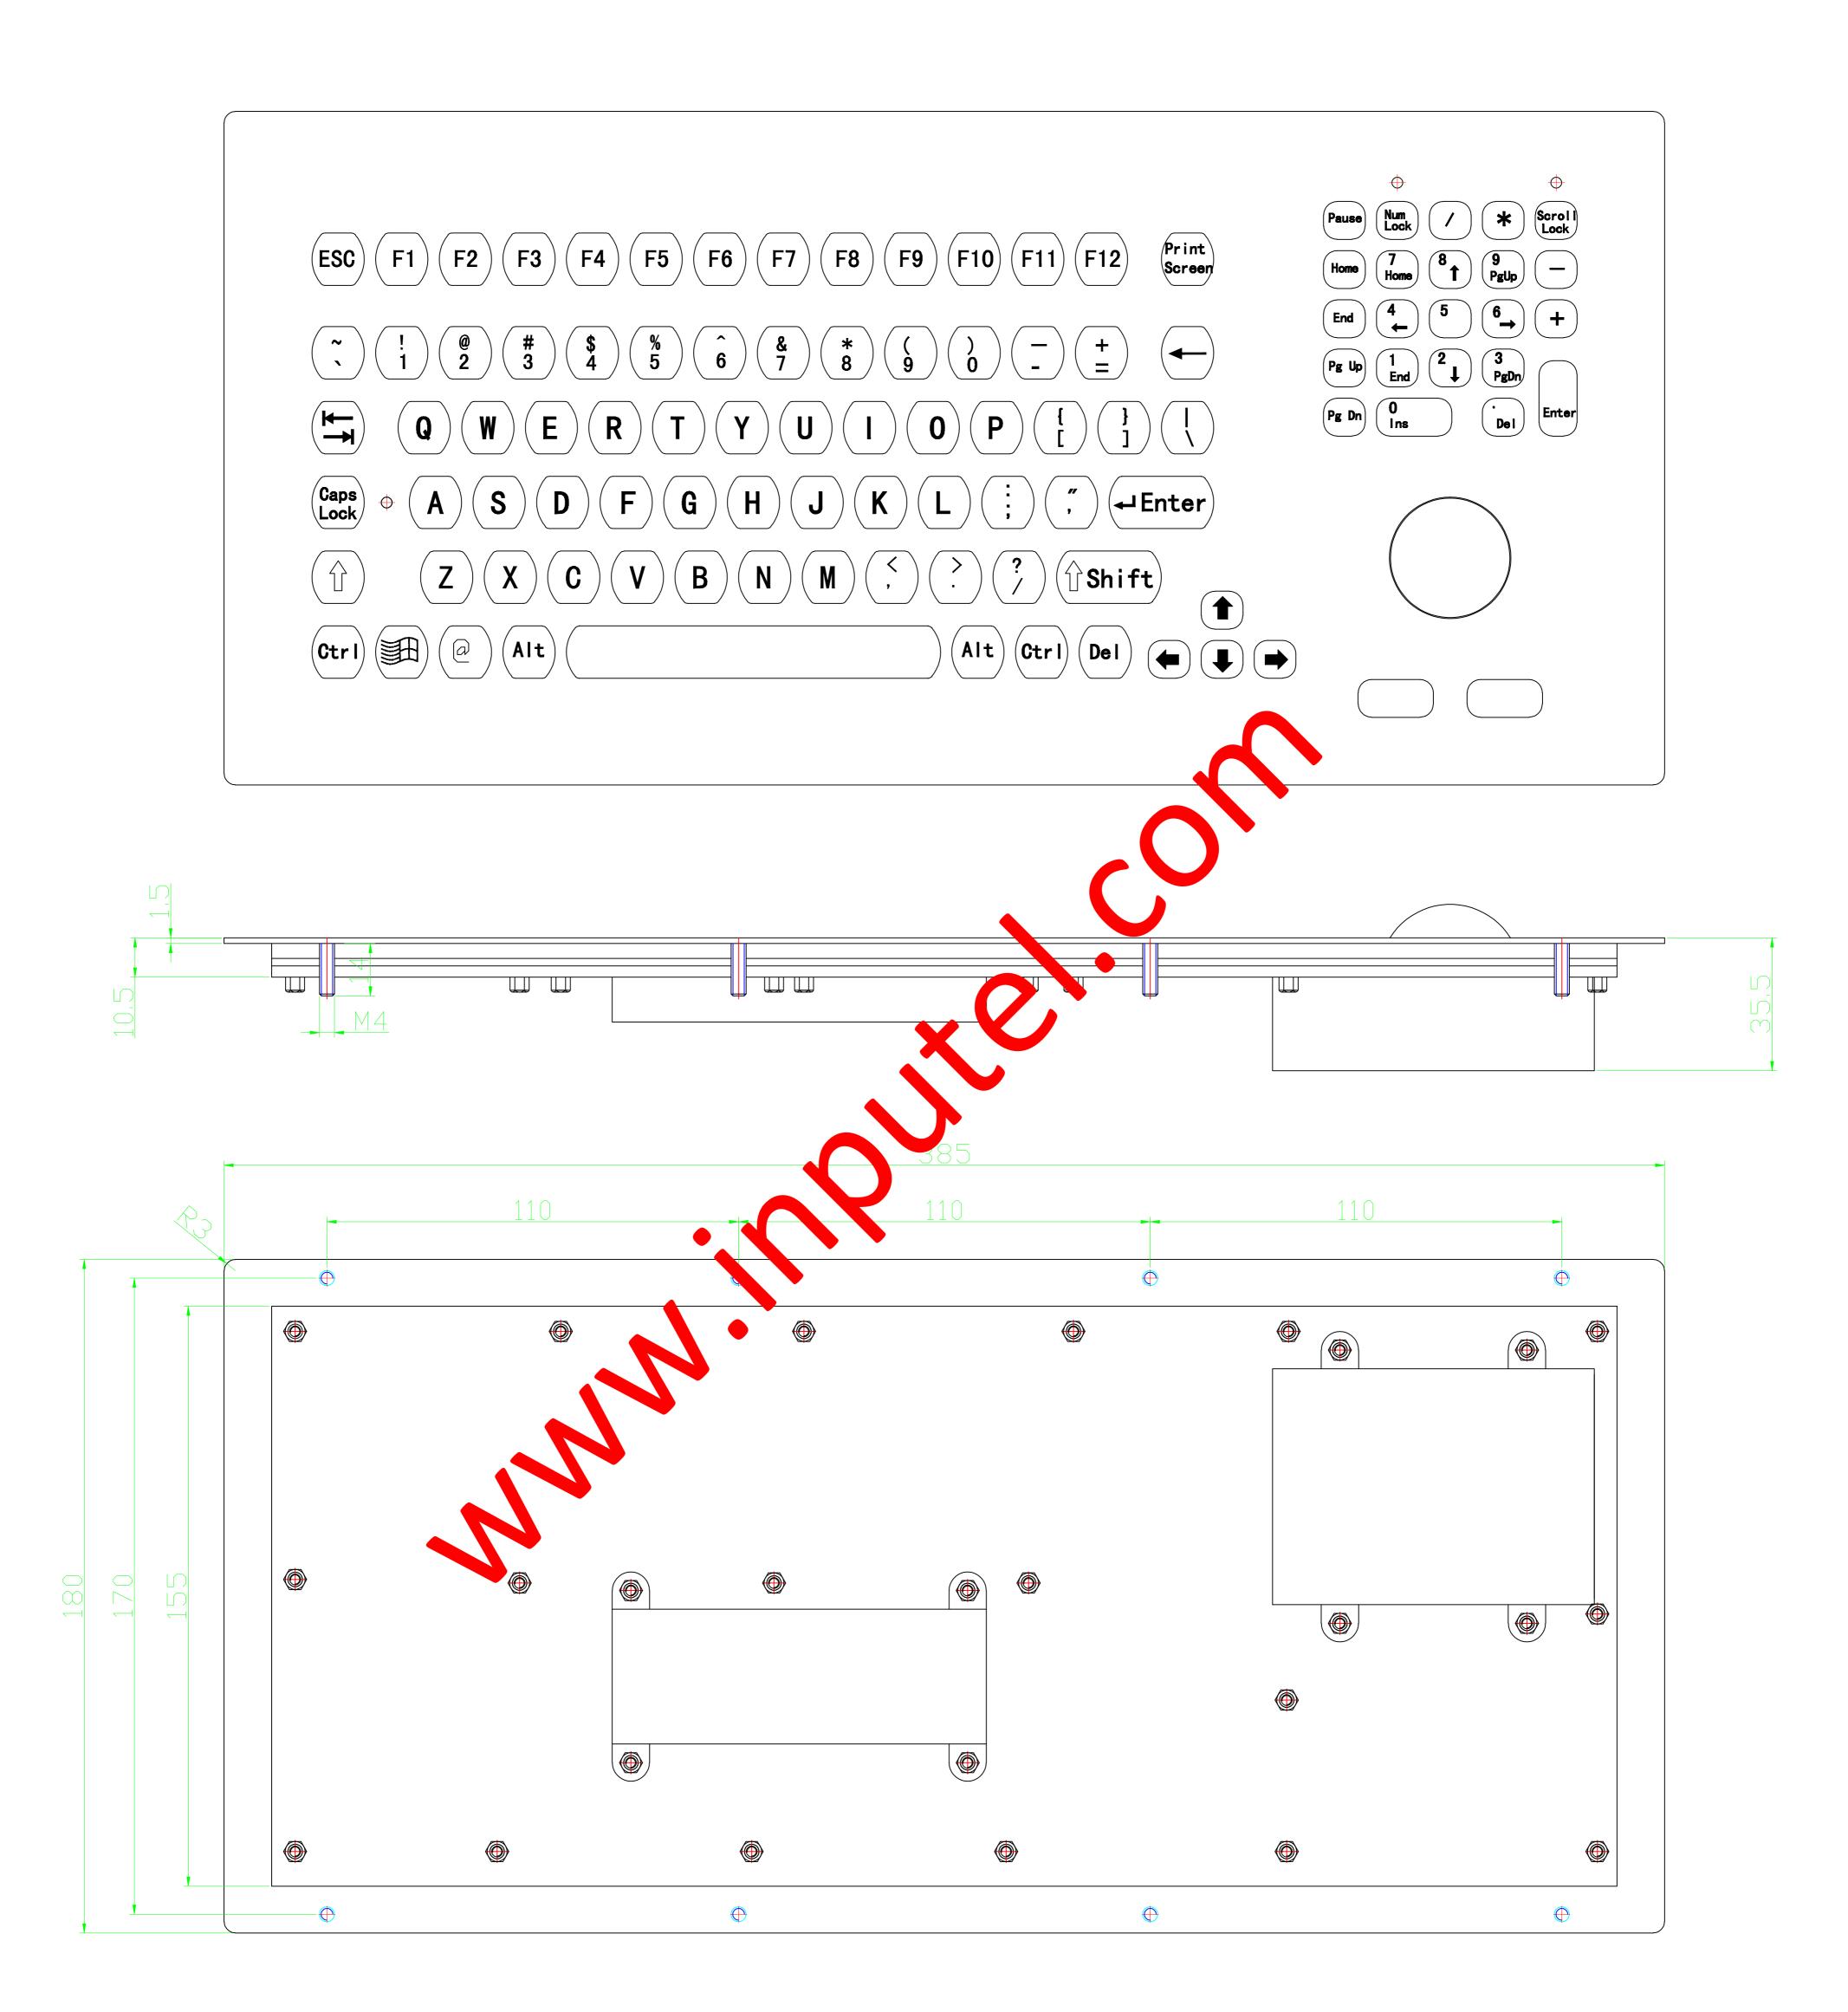

## **Product Datasheet**

**Model Number: KB021** 

Protection Level: IP65: NEMA4X

Lifespan: > 5 years.

Interface: PS2, USB available. Supply Voltage: +5V DC +/-5%

Operating temperature: -10C to +60C Storage temperature: -20C to +70C. Panel dimensions: 385mm x 180mm

Dustproof, Water proof, Vandalism resistance

Mounting type: Panel Mounting

No. of keys: 104keys, high quality stainless steel Key switch Technology: Silicone switching element

Key switch lifetime: > 5 million of operations.

Actuation Force/travel: 1N/2.0mm Mounting Rack: Aluminum alloy

Lettering: laser engraved legends for excellent durability

G.W.: 2.00kg.

All languages version and interface of available or

request.