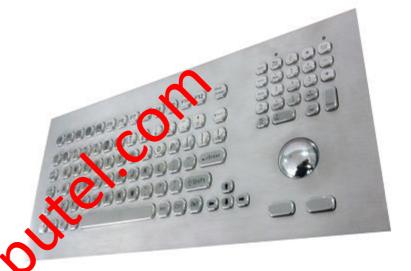

## **Product Datasheet**

**Model Number: KB021** 

Protection Level: IP65: NEMA4X

Lifespan: > 5 years.

Interface: PS2, USB available. Supply Voltage: +5V DC +/-5%

Operating temperature: -10C to +60C Storage temperature: -20C to +70C. Panel dimensions: 385mm x 180mm

Dustproof, Water proof, Vandalism resistance

Mounting type: Panel Mounting

No. of keys: 104keys, high quality stainless steel Key switch Technology: Silicone switching element

Key switch lifetime: > 5 million of operations.

Actuation Force/travel: 1N/2.0mm Mounting Rack: Aluminum alloy

Lettering: laser engraved legends for excellent durability

G.W.: 2.00kg.

All languages version and interface of available or

request.