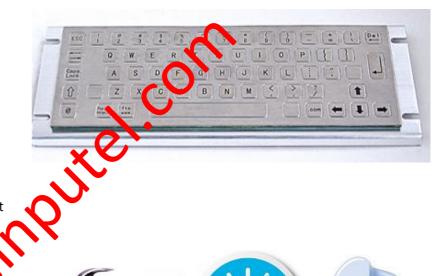

## **Product Datasheet**

**Model Number: KB008** 

Protection Level: IP65; NEMA4X

Lifespan: > 5 years.

Interface: PS2, USB available. Supply Voltage: +5V DC +/-5%

Operating temperature: -10C to +60C Storage temperature: -20C to +70C. Panel dimensions: 295mm x 105mm

Dustproof, Water proof, Vandalism resistance

Mounting type: Rear Mounting

No. of keys: 64 keys, high quality stainless steel Key switch Technology: Silicone switching element Key switch lifetime: > 5 million of operations.

Actuation Force/travel: 1N/2.0mm Mounting Rack: Aluminum alloy

Lettering: laser engraved legends for excellent durability

G.W.: 1.50kg.

All languages version and interface of available or

request.