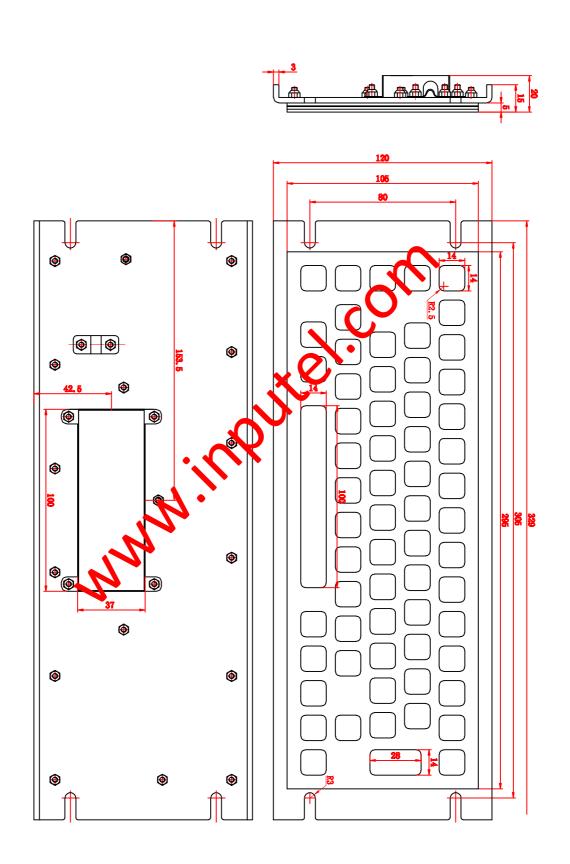

## **Product Datasheet**

**Model Number: KB008** 

Protection Level: IP65; NEMA4X

Lifespan: > 5 years.

Interface: PS2, USB available. Supply Voltage: +5V DC +/-5%

Operating temperature: -10C to +60C Storage temperature: -20C to +70C. Panel dimensions: 295mm x 105mm

Dustproof, Water proof, Vandalism resistance

Mounting type: Rear Mounting

No. of keys: 64 keys, high quality stainless steel Key switch Technology: Silicone switching element Key switch lifetime: > 5 million of operations.

Actuation Force/travel: 1N/2.0mm Mounting Rack: Aluminum alloy

Lettering: laser engraved legends for excellent durability

G.W.: 1.50kg.

All languages version and interface of available or

request.