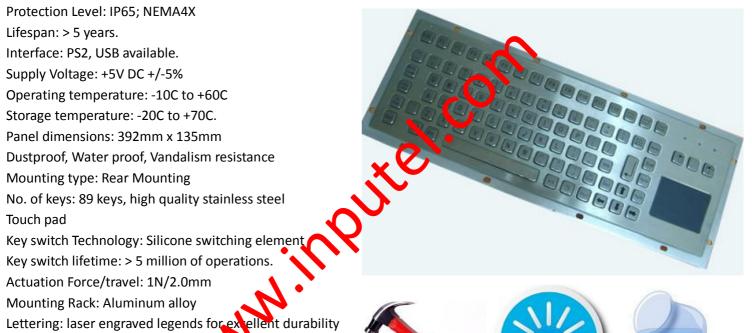

## **Product Datasheet**

**Model Number: KB006** 

Protection Level: IP65: NEMA4X

Lifespan: > 5 years.

Interface: PS2, USB available. Supply Voltage: +5V DC +/-5%

Operating temperature: -10C to +60C Storage temperature: -20C to +70C. Panel dimensions: 392mm x 135mm

Lettering: laser engraved legends for extellent durability

G.W.: 2.00kg.

are available on All languages version and inter

request.