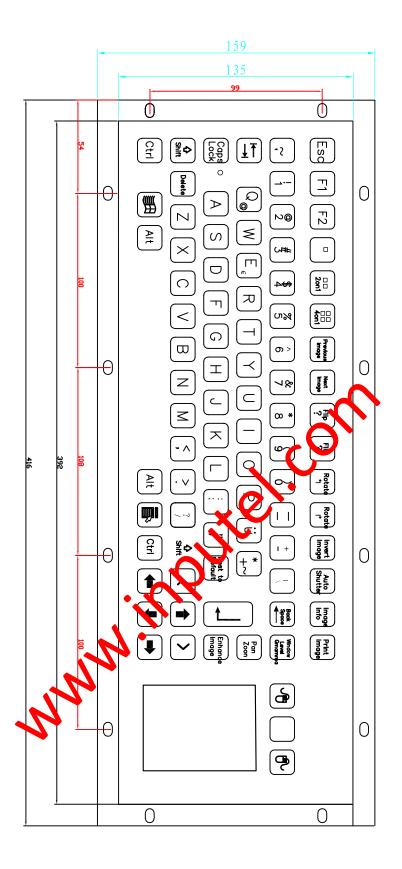

## **Product Datasheet**

**Model Number: KB006** 

Protection Level: IP65: NEMA4X

Lifespan: > 5 years.

Interface: PS2, USB available. Supply Voltage: +5V DC +/-5%

Operating temperature: -10C to +60C Storage temperature: -20C to +70C. Panel dimensions: 392mm x 135mm