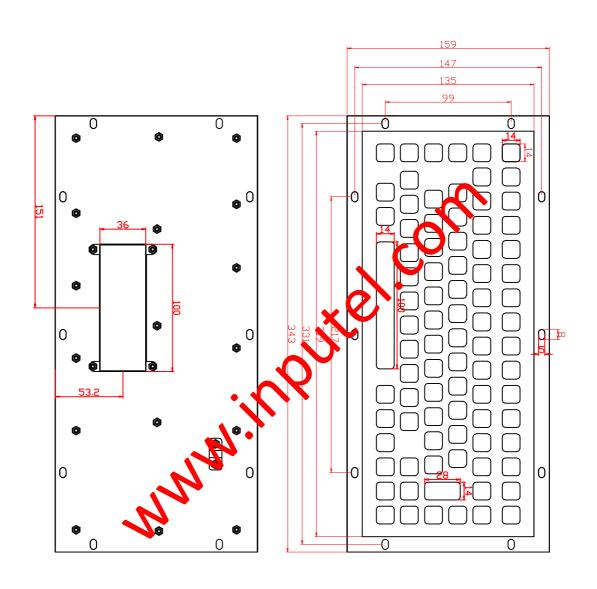

## Product Datasheet

**Model Number: KB012** 

Protection Level: IP65; NEMA4X

Lifespan: > 5 years.

Interface: PS2, USB available. Supply Voltage: +5V DC +/-5%

Operating temperature: -10C to +60C Storage temperature: -20C to +70C. Panel dimensions: 319mm x 135mm