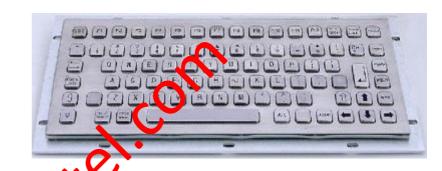

## Product Datasheet

**Model Number: KB012** 

Protection Level: IP65; NEMA4X

Lifespan: > 5 years.

Interface: PS2, USB available. Supply Voltage: +5V DC +/-5%

Operating temperature: -10C to +60C Storage temperature: -20C to +70C. Panel dimensions: 319mm x 135mm

Dustproof, Water proof, Vandalism resistance

Mounting type: Rear Mounting

No. of keys: 86 keys, high quality stainless steel Key switch Technology: Silicone switching element

Key switch lifetime: > 5 million of operations. Actuation Force/travel: 1N/2.0mm

Mounting Rack: Aluminum alloy

Lettering: laser engraved legends for excellent urability

G.W.: 1.80kg.

All languages version and interface version ve

request.