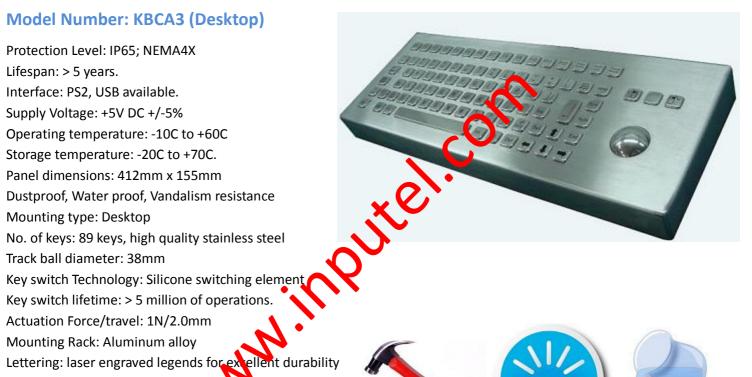

## Model Number: KBCA3 (Desktop)

Protection Level: IP65: NEMA4X

Lifespan: > 5 years.

Interface: PS2, USB available. Supply Voltage: +5V DC +/-5%

Operating temperature: -10C to +60C Storage temperature: -20C to +70C. Panel dimensions: 412mm x 155mm

Lettering: laser engraved legends for extellent durability

G.W.: 3.80kg.

are available on All languages version and inter

request.