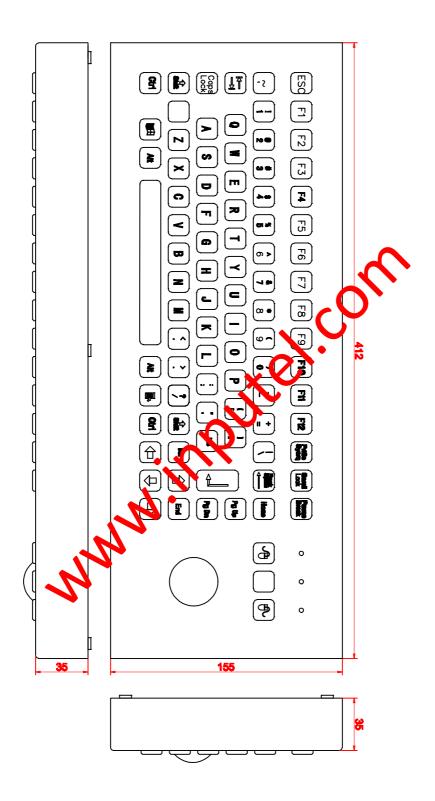

## Model Number: KBCA3 (Desktop)

Protection Level: IP65: NEMA4X

Lifespan: > 5 years.

Interface: PS2, USB available. Supply Voltage: +5V DC +/-5%

Operating temperature: -10C to +60C Storage temperature: -20C to +70C. Panel dimensions: 412mm x 155mm