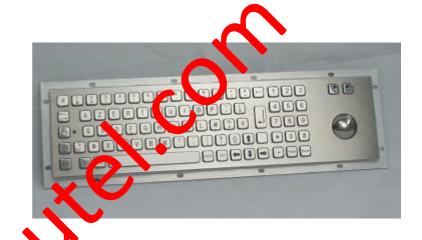

## **Product Datasheet**

**Model Number: KB015** 

Protection Level: IP65; NEMA4X

Lifespan: > 5 years.

Interface: PS2, USB available. Supply Voltage: +5V DC +/-5%

Operating temperature: -10C to +60C Storage temperature: -20C to +70C. Panel dimensions: 420mm x 125mm

Dustproof, Water proof, Vandalism resistance

Mounting type: Rear Mounting

No. of keys: 83 keys, high quality stainless steel

Track ball diameter: 38mm

Key switch Technology: Silicone switching element

Key switch lifetime: > 5 million of operations.

Actuation Force/travel: 1N/2.0mm Mounting Rack: Aluminum alloy

Lettering: laser engraved legends for excellent durability

G.W.: 2.50kg.

All languages version and interlace at available on

request.