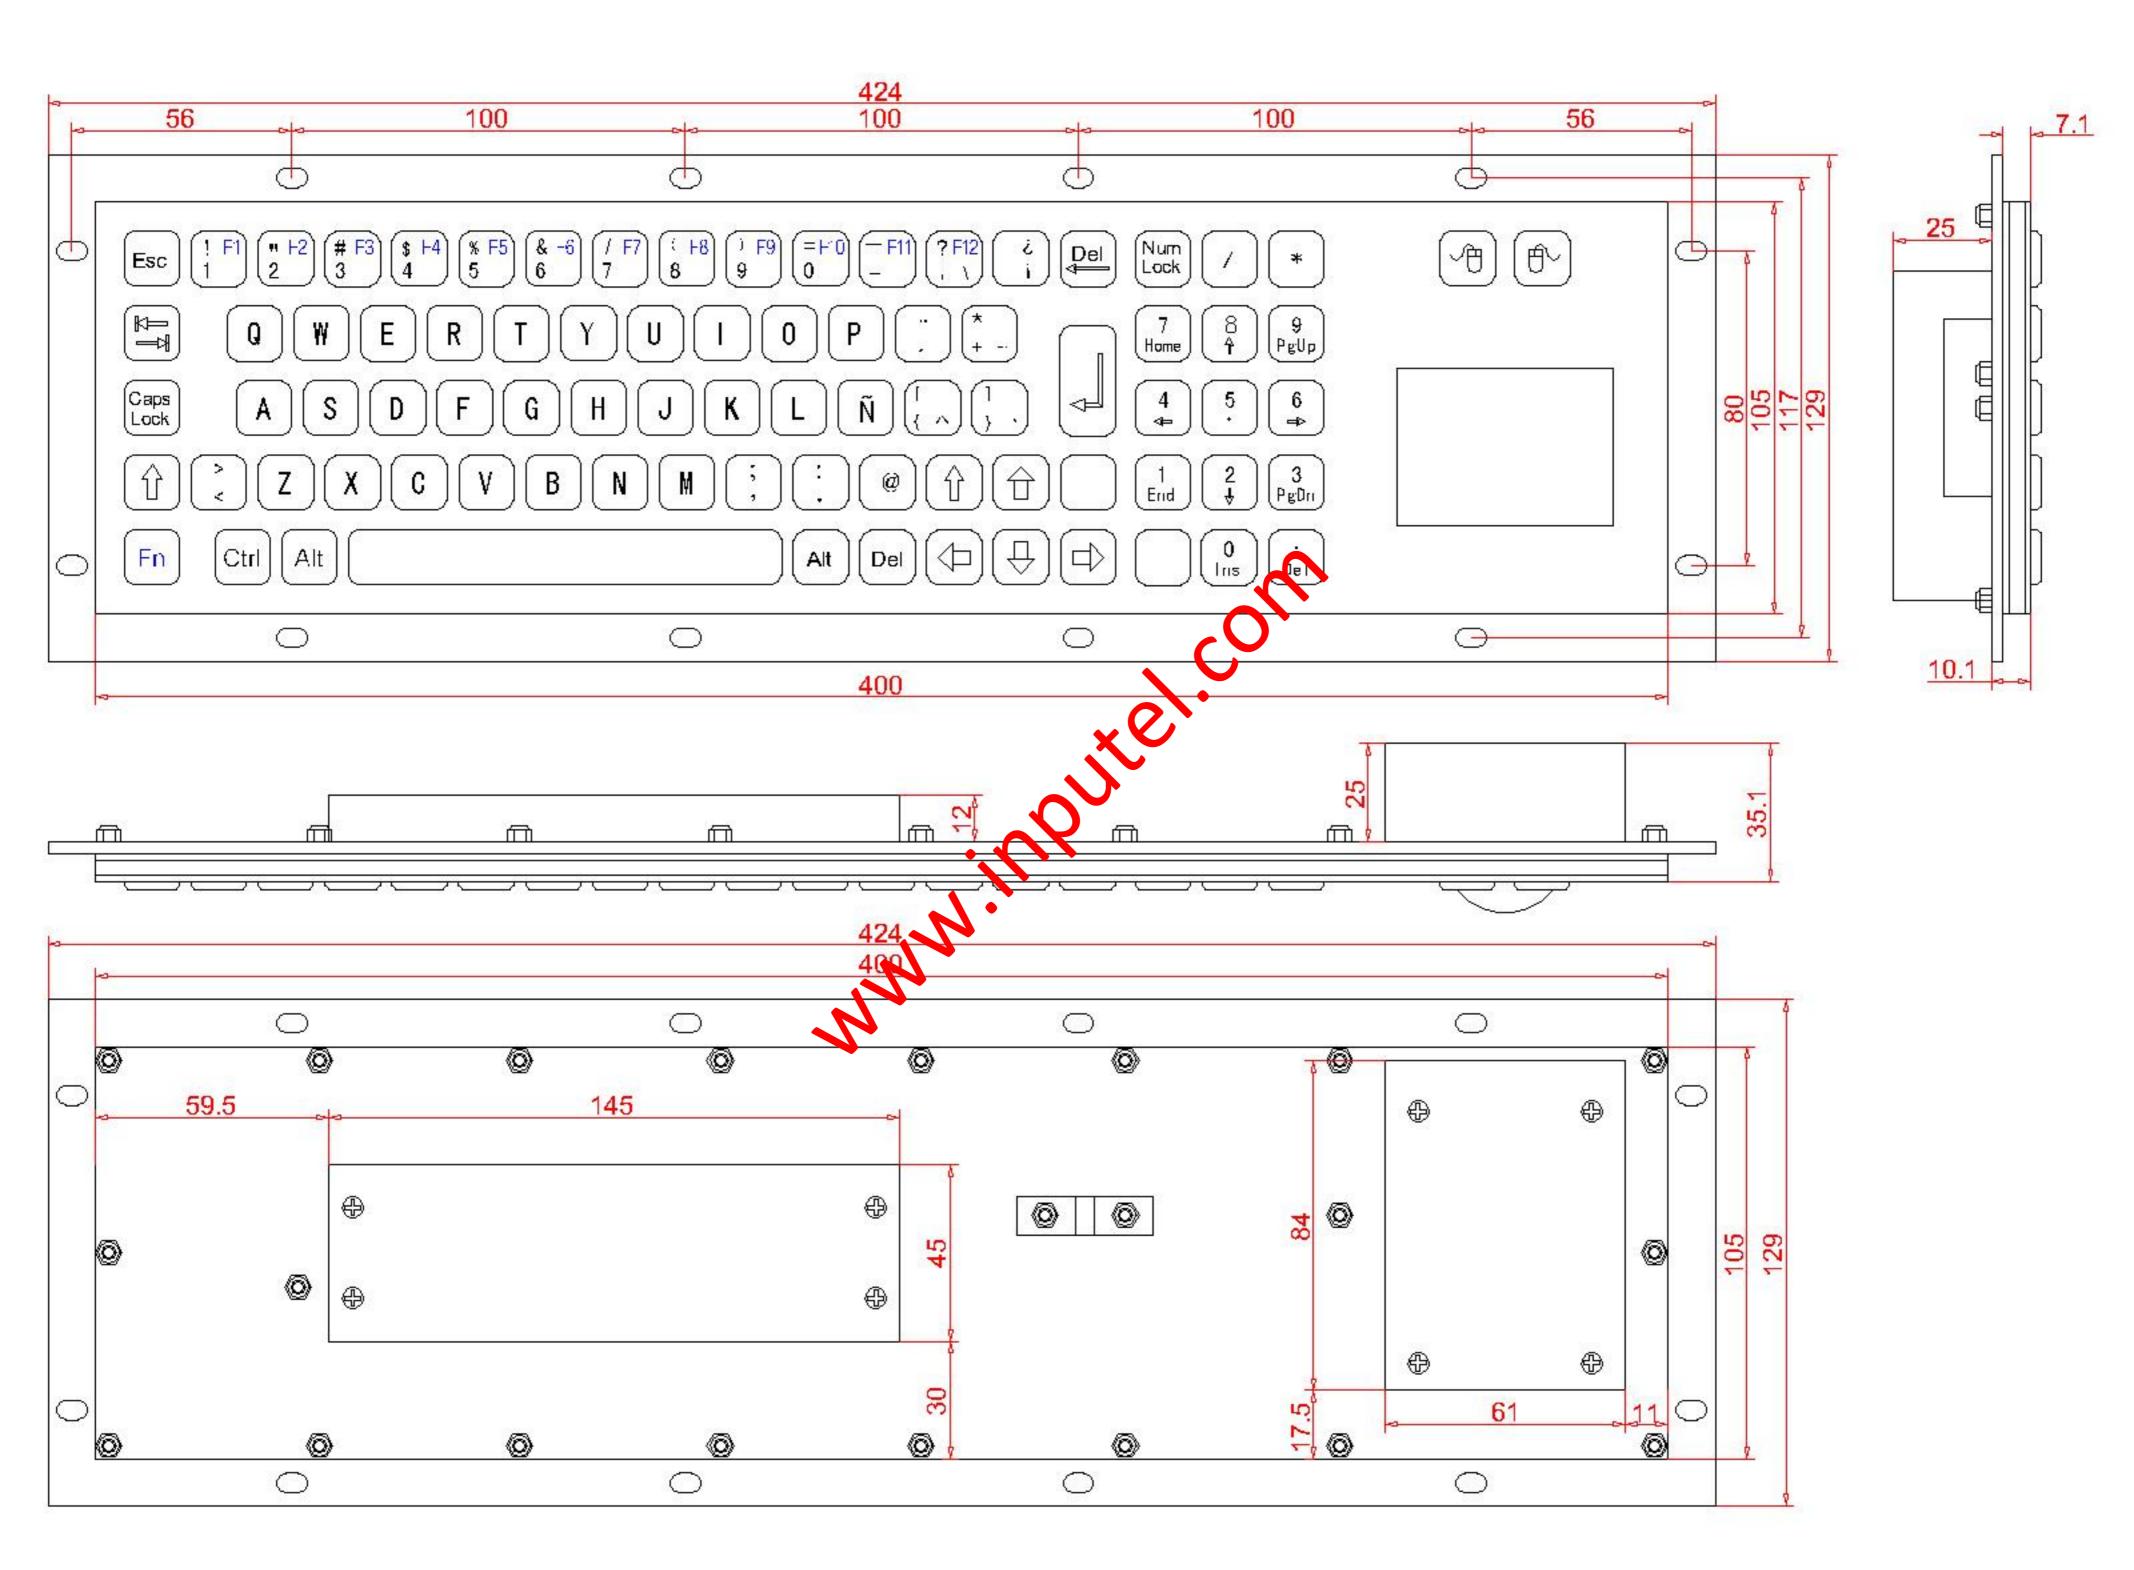

## **Product Datasheet**

**Model Number: KB015** 

Protection Level: IP65; NEMA4X

Lifespan: > 5 years.

Interface: PS2, USB available. Supply Voltage: +5V DC +/-5%

Operating temperature: -10C to +60C Storage temperature: -20C to +70C. Panel dimensions: 420mm x 125mm

Dustproof, Water proof, Vandalism resistance

Mounting type: Rear Mounting

No. of keys: 83 keys, high quality stainless steel

Track ball diameter: 38mm

Key switch Technology: Silicone switching element

Key switch lifetime: > 5 million of operations.

Actuation Force/travel: 1N/2.0mm Mounting Rack: Aluminum alloy

Lettering: laser engraved legends for excellent durability

G.W.: 2.50kg.

All languages version and interlace at available on

request.