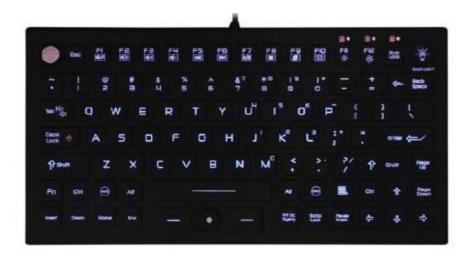

Model: SK316-BL

## Washable and Antibacterial rigid silicone keyboard with backlit

- A specially designed industrial keyboard made by Inputel, washable, made of rigid silicone
- With keyboard power ON/OFF switch
- -One LED under each key to obtain well-distributed backlight
- Rubberized surface provides comfortable use of typing
- Compatibility: Windows8/7/Vista/XP/2000/ME/98
- Language: All the languages compatible with Windows
- Communication: USB2.0
- Key layout: 89 keys
- Dimensions: 287(L) x 148(W) x 12(T) mm
- Protection level: IP68
- Approvals: CE, FCC, RoHs & WEEE