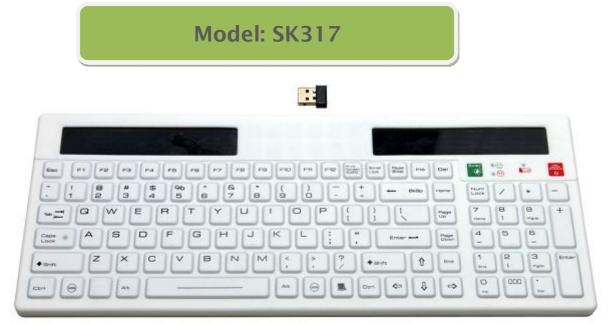

## 2.4G Wireless solar keyboard

- A specially designed industrial wireless solar keyboard made by Inputel, made of rigid silicone
- Works in room light environment
- With keyboard main power ON/OFF switch
- Compatibility: Windows8/7/Vista/XP/2000/ME/98
- Language: All the languages compatible with Windows
- Communication: Nano USB receiver
- Key layout: 105 keys
- Dimensions: 380(L) x 150(W) x 14(T) mm
- Protection level: IP65
- Approvals: CE, FCC, RoHs & WEEE