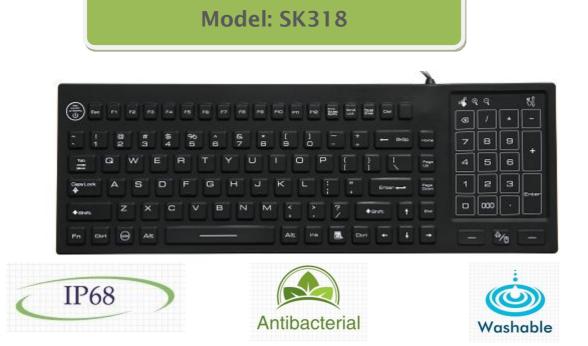

## Washable and Antibacterial rigid silicone keyboard

- A specially designed industrial keyboard made by Inputel, washable, made of rigid silicone

- -2-in-1 trackpad and number keypad
- With keyboard power ON/OFF switch
- Rubberized surface provides comfortable use of typing
- Compatibility: Windows8/7/Vista/XP/2000/ME/98
- Language: All the languages compatible with Windows
- Communication: USB2.0
- Key layout: 88 keys
- Dimensions: 380(L) x 130(W) x 13(T) mm
- Protection level: IP68
- Approvals: CE, FCC, RoHs & WEEE